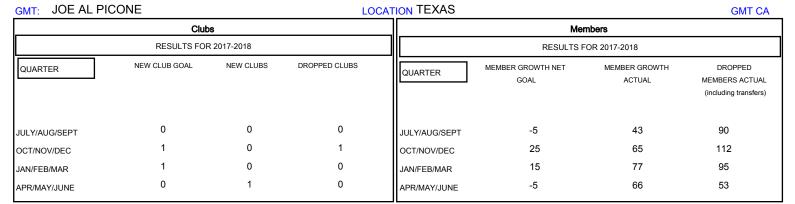

## District 2 S5

Results as of: 05/31/2018

| DROPPED CLUBS: 1  DROPPED MEMBERS |     | 43 CLUBS OF 62 ADDED 1 OR MORE NEW MEMBERS | GENDER DISTRIBUTION           MALE         1,505 (63.45%)           FEMALE         867 (36.55%)           Women Percentage Fiscal Year Goal: 20% |     |
|-----------------------------------|-----|--------------------------------------------|--------------------------------------------------------------------------------------------------------------------------------------------------|-----|
| DECEASED                          | 26  | CLICK HERE FOR CUMULATIVE  MEMBERSHIP DATA | TOTAL FAMILY UNIT MEMBERS                                                                                                                        | 392 |
| CLUB CANCELLED                    | 15  |                                            |                                                                                                                                                  | 400 |
| OTHER                             | 309 |                                            | FAMILY MEMBERS PAYING HALF DUES                                                                                                                  | 198 |
| TOTAL                             | 350 |                                            |                                                                                                                                                  |     |