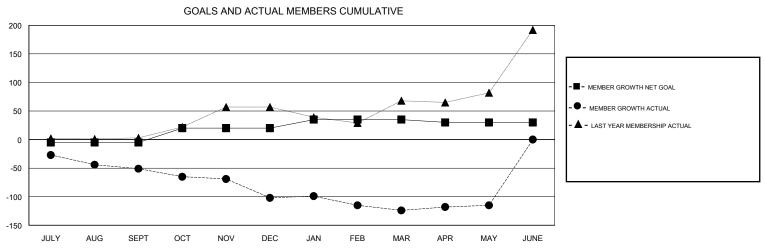

## District 2 S5

Results as of: 05/31/2018

| DROPPED CLUBS: 1  DROPPED MEMBERS |     | 43 CLUBS OF 62 ADDED 1 OR MORE NEW MEMBERS | GENDER DISTRIBUTION           MALE         1,505 (63.45%)           FEMALE         867 (36.55%)           Women Percentage Fiscal Year Goal: 20% |     |
|-----------------------------------|-----|--------------------------------------------|--------------------------------------------------------------------------------------------------------------------------------------------------|-----|
| DECEASED                          | 26  | CLICK HERE FOR CUMULATIVE  MEMBERSHIP DATA | TOTAL FAMILY UNIT MEMBERS                                                                                                                        | 392 |
| CLUB CANCELLED                    | 15  |                                            |                                                                                                                                                  | 400 |
| OTHER                             | 309 |                                            | FAMILY MEMBERS PAYING HALF DUES                                                                                                                  | 198 |
| TOTAL                             | 350 |                                            |                                                                                                                                                  |     |